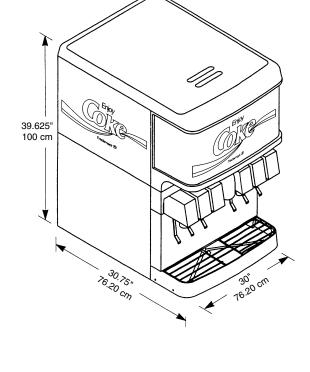

## **Technical Specifications:**

Ice Storage Capacity: 250 lbs. (113 kgs.)

**Beverage Manifolding:** 

6 Valve: 3-2-1 8 Valve: 3-1-1-3 **10 Valve:** 3-1-2-1-3

Cup Clearance: 9 3/4" (24.77 cm)

Cooling Capacity: 12-12 oz. drinks/minute @75°F

Drain Connection: .75" PVC (NPT) or 1" ID flexible tubing

**Graphic Size:** 

Overall: 14.678" x 42.847" View: 13.910" x 41.847"

Standard Options: Key switch, 4" legs, timed agitation

Electrical Rating: 115V / 60 Hz / 3.5 amps