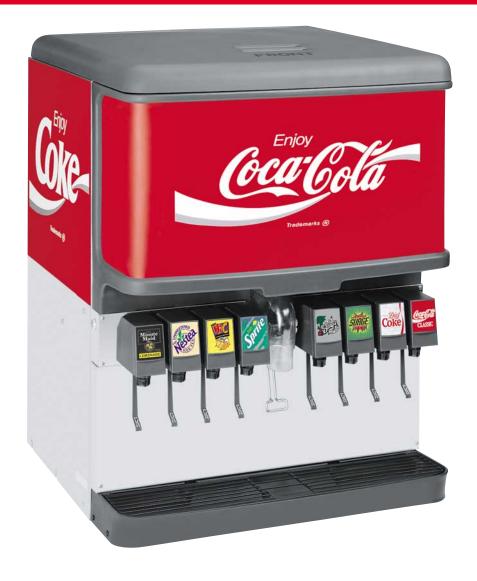

## Features:

- Available with six, eight, or ten LEV<sup>™</sup> self-serve lever or push button post-mix valves
- Illuminated merchandiser delivers unique, high impact marketing message
- Exclusive integral cold plate system provides complete carbonation to non-carbonation drink flexibility
- Hard plumb design provides excellent casual drink performance
- Ice used to cool cold plate is separate from ice dispensed into cups
- Gravity ice dispensing with positive shut-off provides excellent ice targeting
- One piece ABS thermoformed plastic ice storage hopper (Durabide™ design) provides durability and ensures all ice in hopper is dispensable
- Unit readily accepts top mount cubers with manual ice fill capability

## **Technical Specifications:**

Ice Storage Capacity: 250 lbs. (113 kgs.)

**Beverage Manifolding:** 

6 Valve: 3-2-1 8 Valve: 3-1-1-3 **10 Valve:** 3-1-2-1-3

Cup Clearance: 9 3/4" (24.77 cm)

Cooling Capacity: 12-12 oz. drinks/minute @75°F