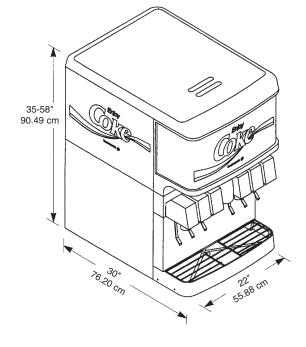

## **Technical Specifications:**

Ice Storage Capacity: 150 lbs. (78.04 kgs.)

**Beverage Manifolding: 3-2-1** 

**Cup Clearance:** 9.75" (24.76 cm)

Cooling Capacity: 12-12 oz. drinks/minute @75°F

Drain Connection: .75" PVC (NPT) or 1" ID flexible tubing

**Graphic Size:** 

**Overall:** 10.678" x 34.947" **View:** 9.910" x 33.947"

Standard Features: Key switch, 4" legs, timed agitation

Electrical Rating: 115V / 60Hz / 3A

Shipping Weight: 240 lbs. (108.86 kgs.)