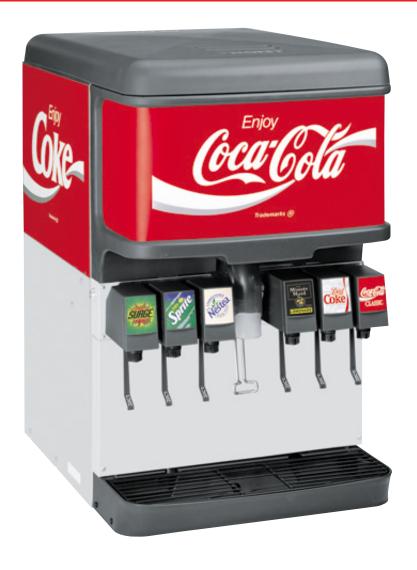

## Features:

- Available with six LEV<sup>™</sup> self-serve lever or push button post-mix valves
- Illuminated merchandiser delivers unique, high impact marketing message
- Exclusive integral cold plate system provides complete carbonated to non-carbonated drink flexibility. Hard plumb design eliminates warm casual drinks
- Ice used to cool cold plate is separate from the ice being dispensed into cups
- Gravity ice dispensing with positive shut-off provides excellent ice targeting
- One piece ABS thermoformed plastic ice storage hopper (Durabide<sup>TM</sup> design) provides durability and ensures all ice in the hopper is dispensable
- Unit readily accepts top mount cubers with manual ice fill capability

## **Technical Specifications:**

Ice Storage Capacity: 150 lbs. (78.04 kgs.)

**Beverage Manifolding: 3-2-1** 

**Cup Clearance:** 9.75" (24.76 cm)

Cooling Capacity: 12-12 oz. drinks/minute @75°F

Drain Connection: .75" PVC (NPT) or 1" ID flexible tubing

**Agency Listings:** 

City of New York City of Los Angeles

| Model Number | Part Number | Description                                                                 |
|--------------|-------------|-----------------------------------------------------------------------------|
| DF150        | 02800       | Ice Drink Dispenser with 6 LEV™ 3 oz. self-serve lever valves               |
| DF150        | 0280012     | Ice Drink Dispenser with 6 LEV™ 3 oz. push button valves                    |
|              | 02388       | DF150 Ice maker kit to accept most 22" wide automatic feed top mount cubers |